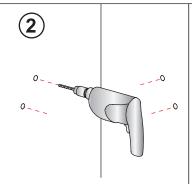

The product should be installed by a professional, following the recommended installation instructions.

Screw in the stainless steel screws to secure the base to the wall.
Please ensure that the screw heads are

parallel to the floor.

1 - 1

(3)

E .