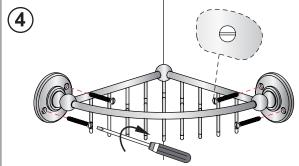

The product should be installed by a professional, following the recommended installation instructions.

Screw in the stainless steel screws to secure the base to the wall.
Please ensure that the screw heads are

parallel to the floor.

1 - 1

(3)

E .