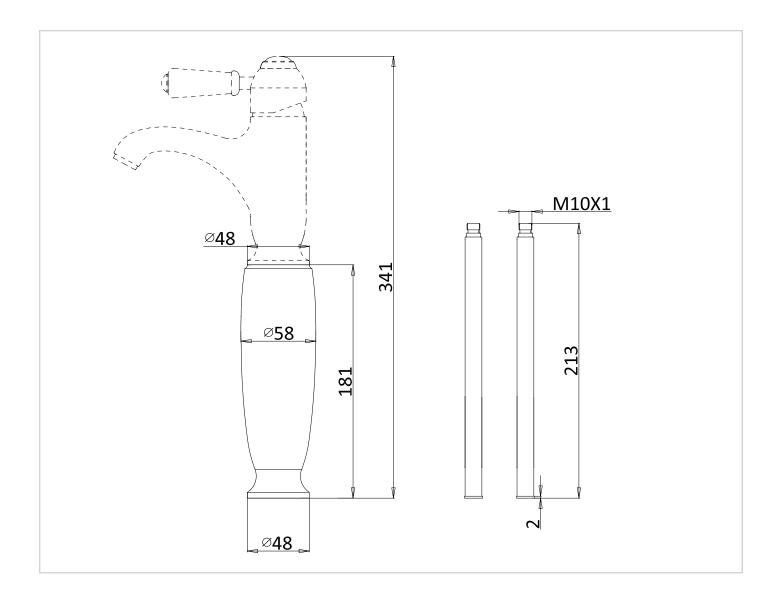

## **INSTALLATION INSTRUCTIONS**

# Chelsea extended height kit - CH24

#### **Important**

- We recommend that this product is installed by a qualified professional contractor. Such as a plumber who is certified by NVQ (National Vocational Qualification) or SNVQ (Scottish National Vocational Qualification) Level 3.
- Please check this product immediately to ensure that it has not been damaged and is complete. Before installation, please make sure this product is the correct model and you have all the parts required for installation and using.
- Please read these instructions carefully and keep it for future reference.

#### <u>Installation</u>





## **Dimension**



### **Maintenance**

We do NOT recommend you use any household cleaners to clean the product. Because these cleaners change substance or formula too frequently. The product should be always cleaned only with soapy water and rinsed with clean water and dried with a soft cloth.