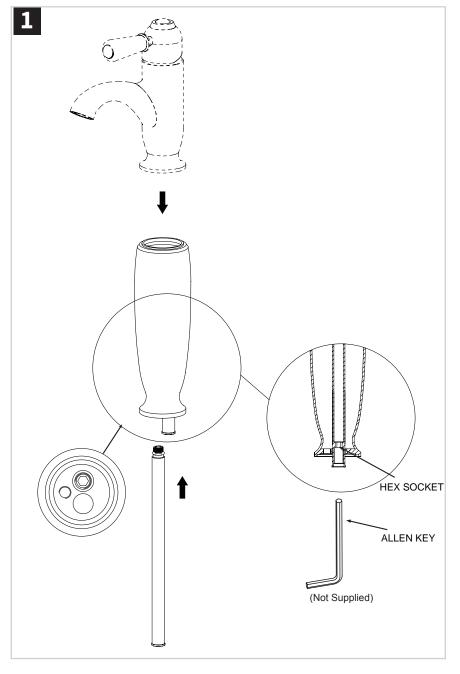

## **INSTALLATION INSTRUCTIONS**

# Chelsea extended height kit - CH24

#### **Important**

- We recommend that this product is installed by a qualified professional contractor. Such as a plumber who is certified by NVQ (National Vocational Qualification) or SNVQ (Scottish National Vocational Qualification) Level 3.
- Please check this product immediately to ensure that it has not been damaged and is complete. Before installation, please make sure this product is the correct model and you have all the parts required for installation and using.
- Please read these instructions carefully and keep it for future reference.

#### <u>Installation</u>





## **Dimension**



### **Maintenance**

We do NOT recommend you use any household cleaners to clean the product. Because these cleaners change substance or formula too frequently. The product should be always cleaned only with soapy water and rinsed with clean water and dried with a soft cloth.