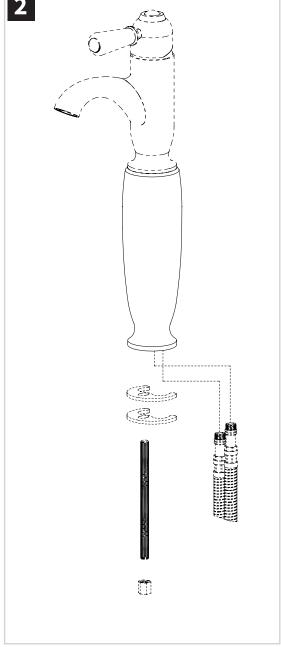

## **INSTALLATION INSTRUCTIONS**

# Chelsea extended height kit - CH24

#### **Important**

- We recommend that this product is installed by a qualified professional contractor. Such as a plumber who is certified by NVQ (National Vocational Qualification) or SNVQ (Scottish National Vocational Qualification) Level 3.
- Please check this product immediately to ensure that it has not been damaged and is complete. Before installation, please make sure this product is the correct model and you have all the parts required for installation and using.
- Please read these instructions carefully and keep it for future reference.

#### <u>Installation</u>





## **Dimension**



### **Maintenance**

We do NOT recommend you use any household cleaners to clean the product. Because these cleaners change substance or formula too frequently. The product should be always cleaned only with soapy water and rinsed with clean water and dried with a soft cloth.