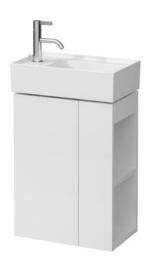

## **KARTELL BY LAUFEN FURNITURE**

**Vanity unit** 40751.7

| TECHNICAL DATA     |                                                |                      |                                                    |
|--------------------|------------------------------------------------|----------------------|----------------------------------------------------|
| Order no.          | 40751.7 / door hinge left                      | Mounting acc. incl.  | Installation set for furniture, order no. 49301.5, |
| Dimensions (WxHxD) | 440 x 600 x 270 mm                             |                      | 49610.3                                            |
| Matching for       | washbasin tap bank left, order no. 81533.5     | Mounting information | The walls installed on must meet the require-      |
| Specification      | Body/Front - MDF board with ABS edges,         |                      | ments of the furniture in terms of weight and      |
|                    | inside melamine white                          |                      | the supplied fastening elements. If this cannot    |
|                    | White matt, Pebble grey matt, Slate grey matt: |                      | be guaranteed another method of installation       |
|                    | lack laminate surface                          |                      | needs to be chosen. For example with feet.         |
|                    | Ochre brown, Mustard yellow, Grey blue:        | Colours Body/Front   | 640 - White matt                                   |
|                    | laquered surface                               |                      | 641 - Pebble grey matt                             |
|                    | 1 push and pull door                           |                      | 642 - Slate grey matt                              |
|                    | 1 glass shelf (adjustable)                     |                      | 643 - Ochre brown                                  |
|                    | 1 shelf right, side open                       |                      | 644 - Mustard yellow                               |
| Weight             | 13,0 kg                                        |                      | 645 - Grey blue                                    |
| Accessories excl.  | Feet (2 pieces), chromed, order no. 40762.0    |                      |                                                    |
|                    | Space saving siphon, order no. 89425.0         |                      |                                                    |