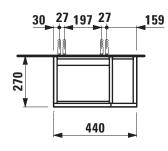

## **KARTELL BY LAUFEN FURNITURE**

**Vanity unit** 40751.7

| TECHNICAL DATA     |                                                |                      |                                                    |
|--------------------|------------------------------------------------|----------------------|----------------------------------------------------|
| Order no.          | 40751.7 / door hinge left                      | Mounting acc. incl.  | Installation set for furniture, order no. 49301.5, |
| Dimensions (WxHxD) | 440 x 600 x 270 mm                             |                      | 49610.3                                            |
| Matching for       | washbasin tap bank left, order no. 81533.5     | Mounting information | The walls installed on must meet the require-      |
| Specification      | Body/Front - MDF board with ABS edges,         |                      | ments of the furniture in terms of weight and      |
|                    | inside melamine white                          |                      | the supplied fastening elements. If this cannot    |
|                    | White matt, Pebble grey matt, Slate grey matt: |                      | be guaranteed another method of installation       |
|                    | lack laminate surface                          |                      | needs to be chosen. For example with feet.         |
|                    | Ochre brown, Mustard yellow, Grey blue:        | Colours Body/Front   | 640 - White matt                                   |
|                    | laquered surface                               |                      | 641 - Pebble grey matt                             |
|                    | 1 push and pull door                           |                      | 642 - Slate grey matt                              |
|                    | 1 glass shelf (adjustable)                     |                      | 643 - Ochre brown                                  |
|                    | 1 shelf right, side open                       |                      | 644 - Mustard yellow                               |
| Weight             | 13,0 kg                                        |                      | 645 - Grey blue                                    |
| Accessories excl.  | Feet (2 pieces), chromed, order no. 40762.0    |                      |                                                    |
|                    | Space saving siphon, order no. 89425.0         |                      |                                                    |

## TECHNICAL DRAWINGS / S 1 : 20

LAUFEN