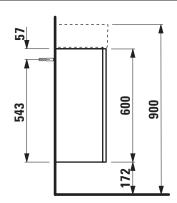

## **KARTELL BY LAUFEN FURNITURE**

**Vanity unit** 40751.7

| TECHNICAL DATA     |                                                |                      |                                                    |
|--------------------|------------------------------------------------|----------------------|----------------------------------------------------|
| Order no.          | 40751.7 / door hinge left                      | Mounting acc. incl.  | Installation set for furniture, order no. 49301.5, |
| Dimensions (WxHxD) | 440 x 600 x 270 mm                             |                      | 49610.3                                            |
| Matching for       | washbasin tap bank left, order no. 81533.5     | Mounting information | The walls installed on must meet the require-      |
| Specification      | Body/Front - MDF board with ABS edges,         |                      | ments of the furniture in terms of weight and      |
|                    | inside melamine white                          |                      | the supplied fastening elements. If this cannot    |
|                    | White matt, Pebble grey matt, Slate grey matt: |                      | be guaranteed another method of installation       |
|                    | lack laminate surface                          |                      | needs to be chosen. For example with feet.         |
|                    | Ochre brown, Mustard yellow, Grey blue:        | Colours Body/Front   | 640 - White matt                                   |
|                    | laquered surface                               |                      | 641 - Pebble grey matt                             |
|                    | 1 push and pull door                           |                      | 642 - Slate grey matt                              |
|                    | 1 glass shelf (adjustable)                     |                      | 643 - Ochre brown                                  |
|                    | 1 shelf right, side open                       |                      | 644 - Mustard yellow                               |
| Weight             | 13,0 kg                                        |                      | 645 - Grey blue                                    |
| Accessories excl.  | Feet (2 pieces), chromed, order no. 40762.0    |                      |                                                    |
|                    | Space saving siphon, order no. 89425.0         |                      |                                                    |

## TECHNICAL DRAWINGS / S 1 : 20

LAUFEN