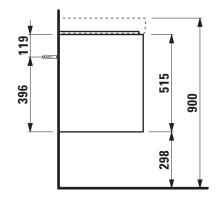

## Vanity unit 421562

| TECHNICAL DATA      |                                                  |                      |                                                 |
|---------------------|--------------------------------------------------|----------------------|-------------------------------------------------|
| Order no.           | 421562 / 2 drawers                               | Mounting information | The walls installed on must meet the require-   |
| Dimensions (WxHxD)  | 534 x 515 x 448 mm                               |                      | ments of the furniture in terms of weight and   |
| Matching for        | washbasin Meda, order no. 810112                 |                      | the supplied fastening elements. If this cannot |
| Specification       | Body/Front – 19 mm MDF panels, lacquered or      |                      | be guaranteed another method of installation    |
|                     | PVC furniture foil (only 267 – Wild oak)         |                      | needs to be chosen.                             |
|                     | integrated aluminium handles lacquered in body   | Colours Body/Front   | 260 – White matt                                |
|                     | color or anthracite (only 267 – Wild oak)        |                      | 266 – Traffic grey                              |
|                     | 2 full extension drawers, anthracite             |                      | 267 – Wild oak                                  |
|                     | (soft-close mechanism), incl. organizer          |                      | 465 – Cappuccino                                |
| Weight              | 23,0 kg                                          |                      | 990 – Specialcolor lacquered selection          |
| Accessories incl.   | Drawer organizer, U-shaped, order no. 496113     |                      | 999 - Multicolor lacquered selection            |
| Accessories excl.   | Towel holder chrome plated or lacquered,         |                      |                                                 |
|                     | order no. 493120                                 | Colours Towel holder |                                                 |
|                     | Towel rail, anodized aluminium, order no. 490951 | order no. 493120     | 004 – Chrome plated                             |
|                     | Space saving siphon, order no. 894250            |                      | 268 – White matt                                |
| Mounting acc. incl. | Installation set for furniture, order no. 493133 |                      | 450 – Black matt                                |
|                     |                                                  | order no. 490951     | 104 – Aluminium glossy                          |
|                     |                                                  |                      | 105 – Aluminium                                 |

## TECHNICAL DRAWINGS / S 1 : 20