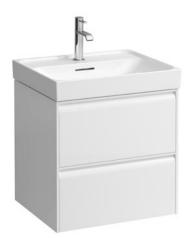

## Vanity unit 421562

| TECHNICAL DATA      |                                                  |                      |                                                 |
|---------------------|--------------------------------------------------|----------------------|-------------------------------------------------|
| Order no.           | 421562 / 2 drawers                               | Mounting information | The walls installed on must meet the require-   |
| Dimensions (WxHxD)  | 534 x 515 x 448 mm                               |                      | ments of the furniture in terms of weight and   |
| Matching for        | washbasin Meda, order no. 810112                 |                      | the supplied fastening elements. If this cannot |
| Specification       | Body/Front – 19 mm MDF panels, lacquered or      |                      | be guaranteed another method of installation    |
|                     | PVC furniture foil (only 267 – Wild oak)         |                      | needs to be chosen.                             |
|                     | integrated aluminium handles lacquered in body   | Colours Body/Front   | 260 – White matt                                |
|                     | color or anthracite (only 267 – Wild oak)        |                      | 266 – Traffic grey                              |
|                     | 2 full extension drawers, anthracite             |                      | 267 – Wild oak                                  |
|                     | (soft-close mechanism), incl. organizer          |                      | 465 – Cappuccino                                |
| Weight              | 23,0 kg                                          |                      | 990 – Specialcolor lacquered selection          |
| Accessories incl.   | Drawer organizer, U-shaped, order no. 496113     |                      | 999 - Multicolor lacquered selection            |
| Accessories excl.   | Towel holder chrome plated or lacquered,         |                      |                                                 |
|                     | order no. 493120                                 | Colours Towel holder |                                                 |
|                     | Towel rail, anodized aluminium, order no. 490951 | order no. 493120     | 004 – Chrome plated                             |
|                     | Space saving siphon, order no. 894250            |                      | 268 – White matt                                |
| Mounting acc. incl. | Installation set for furniture, order no. 493133 |                      | 450 – Black matt                                |
|                     |                                                  | order no. 490951     | 104 – Aluminium glossy                          |
|                     |                                                  |                      | 105 – Aluminium                                 |