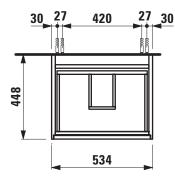

## Vanity unit 421562

| TECHNICAL DATA      |                                                  |                      |                                                 |
|---------------------|--------------------------------------------------|----------------------|-------------------------------------------------|
| Order no.           | 421562 / 2 drawers                               | Mounting information | The walls installed on must meet the require-   |
| Dimensions (WxHxD)  | 534 x 515 x 448 mm                               |                      | ments of the furniture in terms of weight and   |
| Matching for        | washbasin Meda, order no. 810112                 |                      | the supplied fastening elements. If this cannot |
| Specification       | Body/Front – 19 mm MDF panels, lacquered or      |                      | be guaranteed another method of installation    |
|                     | PVC furniture foil (only 267 – Wild oak)         |                      | needs to be chosen.                             |
|                     | integrated aluminium handles lacquered in body   | Colours Body/Front   | 260 – White matt                                |
|                     | color or anthracite (only 267 – Wild oak)        |                      | 266 – Traffic grey                              |
|                     | 2 full extension drawers, anthracite             |                      | 267 – Wild oak                                  |
|                     | (soft-close mechanism), incl. organizer          |                      | 465 – Cappuccino                                |
| Weight              | 23,0 kg                                          |                      | 990 – Specialcolor lacquered selection          |
| Accessories incl.   | Drawer organizer, U-shaped, order no. 496113     |                      | 999 - Multicolor lacquered selection            |
| Accessories excl.   | Towel holder chrome plated or lacquered,         |                      |                                                 |
|                     | order no. 493120                                 | Colours Towel holder |                                                 |
|                     | Towel rail, anodized aluminium, order no. 490951 | order no. 493120     | 004 – Chrome plated                             |
|                     | Space saving siphon, order no. 894250            |                      | 268 – White matt                                |
| Mounting acc. incl. | Installation set for furniture, order no. 493133 |                      | 450 – Black matt                                |
|                     |                                                  | order no. 490951     | 104 – Aluminium glossy                          |
|                     |                                                  |                      | 105 – Aluminium                                 |

## TECHNICAL DRAWINGS / S 1 : 20