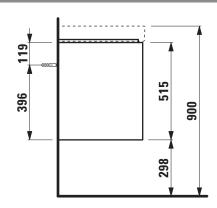

## Vanity unit 421572

| Order no.           | 421572 / 2 drawers                               | Mounting information | The walls installed on must meet the require-   |
|---------------------|--------------------------------------------------|----------------------|-------------------------------------------------|
| Dimensions (WxHxD)  | 584 x 515 x 448 mm                               |                      | ments of the furniture in terms of weight and   |
| Matching for        | washbasin Meda, order no. 810113                 |                      | the supplied fastening elements. If this cannot |
| Specification       | Body/Front – 19 mm MDF panels, lacquered or      |                      | be guaranteed another method of installation    |
|                     | PVC furniture foil (only 267 - Wild oak)         |                      | needs to be chosen.                             |
|                     | integrated aluminium handles lacquered in body   | Colours Body/Front   | 260 - White matt                                |
|                     | color or anthracite (only 267 - Wild oak)        |                      | 266 - Traffic grey                              |
|                     | 2 full extension drawers, anthracite             |                      | 267 - Wild oak                                  |
|                     | (soft-close mechanism), incl. organizer          |                      | 465 - Cappuccino                                |
| Weight              | 24,5 kg                                          |                      | 990 - Specialcolor lacquered selection          |
| Accessories incl.   | Drawer organizer, U-shaped, order no. 496113     |                      | 999 - Multicolor lacquered selection            |
| Accessories excl.   | Towel holder chrome plated or lacquered,         |                      |                                                 |
|                     | order no. 493120                                 | Colours Towel holder |                                                 |
|                     | Towel rail, anodized aluminium, order no. 490951 | order no. 493120     | 004 - Chrome plated                             |
|                     | Space saving siphon, order no. 894250            |                      | 268 - White matt                                |
| Mounting acc. incl. | Installation set for furniture, order no. 493133 |                      | 450 - Black matt                                |
|                     |                                                  | order no. 490951     | 104 – Aluminium glossy                          |
|                     |                                                  |                      | 105 – Aluminium                                 |
|                     |                                                  |                      | 106 - Aluminium black                           |

## TECHNICAL DRAWINGS / S 1 : 20