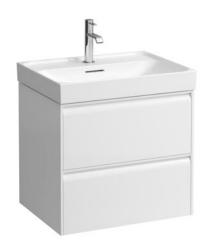

## Vanity unit 421572

| Order no.           | 421572 / 2 drawers                               | Mounting information | The walls installed on must meet the require-   |
|---------------------|--------------------------------------------------|----------------------|-------------------------------------------------|
| Dimensions (WxHxD)  | 584 x 515 x 448 mm                               |                      | ments of the furniture in terms of weight and   |
| Matching for        | washbasin Meda, order no. 810113                 |                      | the supplied fastening elements. If this cannot |
| Specification       | Body/Front – 19 mm MDF panels, lacquered or      |                      | be guaranteed another method of installation    |
|                     | PVC furniture foil (only 267 - Wild oak)         |                      | needs to be chosen.                             |
|                     | integrated aluminium handles lacquered in body   | Colours Body/Front   | 260 - White matt                                |
|                     | color or anthracite (only 267 - Wild oak)        |                      | 266 - Traffic grey                              |
|                     | 2 full extension drawers, anthracite             |                      | 267 - Wild oak                                  |
|                     | (soft-close mechanism), incl. organizer          |                      | 465 - Cappuccino                                |
| Weight              | 24,5 kg                                          |                      | 990 - Specialcolor lacquered selection          |
| Accessories incl.   | Drawer organizer, U-shaped, order no. 496113     |                      | 999 - Multicolor lacquered selection            |
| Accessories excl.   | Towel holder chrome plated or lacquered,         |                      |                                                 |
|                     | order no. 493120                                 | Colours Towel holder |                                                 |
|                     | Towel rail, anodized aluminium, order no. 490951 | order no. 493120     | 004 - Chrome plated                             |
|                     | Space saving siphon, order no. 894250            |                      | 268 - White matt                                |
| Mounting acc. incl. | Installation set for furniture, order no. 493133 |                      | 450 - Black matt                                |
|                     |                                                  | order no. 490951     | 104 – Aluminium glossy                          |
|                     |                                                  |                      | 105 – Aluminium                                 |
|                     |                                                  |                      | 106 - Aluminium black                           |