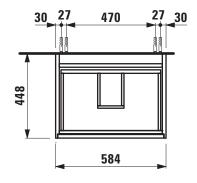

## Vanity unit 421572

| Order no.           | 421572 / 2 drawers                               | Mounting information | The walls installed on must meet the require-   |
|---------------------|--------------------------------------------------|----------------------|-------------------------------------------------|
| Dimensions (WxHxD)  | 584 x 515 x 448 mm                               |                      | ments of the furniture in terms of weight and   |
| Matching for        | washbasin Meda, order no. 810113                 |                      | the supplied fastening elements. If this cannot |
| Specification       | Body/Front – 19 mm MDF panels, lacquered or      |                      | be guaranteed another method of installation    |
|                     | PVC furniture foil (only 267 - Wild oak)         |                      | needs to be chosen.                             |
|                     | integrated aluminium handles lacquered in body   | Colours Body/Front   | 260 - White matt                                |
|                     | color or anthracite (only 267 - Wild oak)        |                      | 266 - Traffic grey                              |
|                     | 2 full extension drawers, anthracite             |                      | 267 - Wild oak                                  |
|                     | (soft-close mechanism), incl. organizer          |                      | 465 - Cappuccino                                |
| Weight              | 24,5 kg                                          |                      | 990 - Specialcolor lacquered selection          |
| Accessories incl.   | Drawer organizer, U-shaped, order no. 496113     |                      | 999 - Multicolor lacquered selection            |
| Accessories excl.   | Towel holder chrome plated or lacquered,         |                      |                                                 |
|                     | order no. 493120                                 | Colours Towel holder |                                                 |
|                     | Towel rail, anodized aluminium, order no. 490951 | order no. 493120     | 004 - Chrome plated                             |
|                     | Space saving siphon, order no. 894250            |                      | 268 - White matt                                |
| Mounting acc. incl. | Installation set for furniture, order no. 493133 |                      | 450 - Black matt                                |
|                     |                                                  | order no. 490951     | 104 – Aluminium glossy                          |
|                     |                                                  |                      | 105 – Aluminium                                 |
|                     |                                                  |                      | 106 - Aluminium black                           |

## TECHNICAL DRAWINGS / S 1 : 20