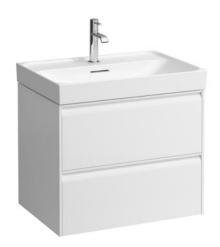

## Vanity unit 421582

| Order no.           | 421582 / 2 drawers                               | Mounting information | The walls installed on must meet the require-   |
|---------------------|--------------------------------------------------|----------------------|-------------------------------------------------|
| Dimensions (WxHxD)  | 636 x 515 x 448 mm                               |                      | ments of the furniture in terms of weight and   |
| Matching for        | washbasin Meda, order no. 810114                 |                      | the supplied fastening elements. If this cannot |
| Specification       | Body/Front – 19 mm MDF panels, lacquered or      |                      | be guaranteed another method of installation    |
|                     | PVC furniture foil (only 267 - Wild oak)         |                      | needs to be chosen.                             |
|                     | integrated aluminium handles lacquered in body   | Colours Body/Front   | 260 - White matt                                |
|                     | color or anthracite (only 267 - Wild oak)        |                      | 266 - Traffic grey                              |
|                     | 2 full extension drawers, anthracite             |                      | 267 - Wild oak                                  |
|                     | (soft-close mechanism), incl. organizer          |                      | 465 - Cappuccino                                |
| Weight              | 26,0 kg                                          |                      | 990 - Specialcolor lacquered selection          |
| Accessories incl.   | Drawer organizer, U-shaped, order no. 496113     |                      | 999 - Multicolor lacquered selection            |
| Accessories excl.   | Towel holder chrome plated or lacquered,         |                      |                                                 |
|                     | order no. 493120                                 | Colours Towel holder |                                                 |
|                     | Towel rail, anodized aluminium, order no. 490951 | order no. 493120     | 004 - Chrome plated                             |
|                     | Space saving siphon, order no. 894250            |                      | 268 - White matt                                |
| Mounting acc. incl. | Installation set for furniture, order no. 493133 |                      | 450 - Black matt                                |
|                     |                                                  | order no. 490951     | 104 – Aluminium glossy                          |
|                     |                                                  |                      | 105 – Aluminium                                 |
|                     |                                                  |                      | 106 - Aluminium black                           |