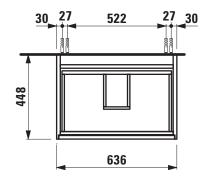

## Vanity unit 421582

| Order no.           | 421582 / 2 drawers                               | Mounting information | The walls installed on must meet the require-   |
|---------------------|--------------------------------------------------|----------------------|-------------------------------------------------|
| Dimensions (WxHxD)  | 636 x 515 x 448 mm                               |                      | ments of the furniture in terms of weight and   |
| Matching for        | washbasin Meda, order no. 810114                 |                      | the supplied fastening elements. If this cannot |
| Specification       | Body/Front – 19 mm MDF panels, lacquered or      |                      | be guaranteed another method of installation    |
|                     | PVC furniture foil (only 267 - Wild oak)         |                      | needs to be chosen.                             |
|                     | integrated aluminium handles lacquered in body   | Colours Body/Front   | 260 - White matt                                |
|                     | color or anthracite (only 267 - Wild oak)        |                      | 266 - Traffic grey                              |
|                     | 2 full extension drawers, anthracite             |                      | 267 - Wild oak                                  |
|                     | (soft-close mechanism), incl. organizer          |                      | 465 - Cappuccino                                |
| Weight              | 26,0 kg                                          |                      | 990 - Specialcolor lacquered selection          |
| Accessories incl.   | Drawer organizer, U-shaped, order no. 496113     |                      | 999 - Multicolor lacquered selection            |
| Accessories excl.   | Towel holder chrome plated or lacquered,         |                      |                                                 |
|                     | order no. 493120                                 | Colours Towel holder |                                                 |
|                     | Towel rail, anodized aluminium, order no. 490951 | order no. 493120     | 004 - Chrome plated                             |
|                     | Space saving siphon, order no. 894250            |                      | 268 - White matt                                |
| Mounting acc. incl. | Installation set for furniture, order no. 493133 |                      | 450 - Black matt                                |
|                     |                                                  | order no. 490951     | 104 – Aluminium glossy                          |
|                     |                                                  |                      | 105 – Aluminium                                 |
|                     |                                                  |                      | 106 - Aluminium black                           |

## TECHNICAL DRAWINGS / S 1 : 20