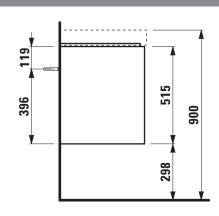

## Vanity unit 421582

| Order no.           | 421582 / 2 drawers                               | Mounting information | The walls installed on must meet the require-   |
|---------------------|--------------------------------------------------|----------------------|-------------------------------------------------|
| Dimensions (WxHxD)  | 636 x 515 x 448 mm                               |                      | ments of the furniture in terms of weight and   |
| Matching for        | washbasin Meda, order no. 810114                 |                      | the supplied fastening elements. If this cannot |
| Specification       | Body/Front – 19 mm MDF panels, lacquered or      |                      | be guaranteed another method of installation    |
|                     | PVC furniture foil (only 267 - Wild oak)         |                      | needs to be chosen.                             |
|                     | integrated aluminium handles lacquered in body   | Colours Body/Front   | 260 - White matt                                |
|                     | color or anthracite (only 267 - Wild oak)        |                      | 266 - Traffic grey                              |
|                     | 2 full extension drawers, anthracite             |                      | 267 - Wild oak                                  |
|                     | (soft-close mechanism), incl. organizer          |                      | 465 - Cappuccino                                |
| Weight              | 26,0 kg                                          |                      | 990 - Specialcolor lacquered selection          |
| Accessories incl.   | Drawer organizer, U-shaped, order no. 496113     |                      | 999 - Multicolor lacquered selection            |
| Accessories excl.   | Towel holder chrome plated or lacquered,         |                      |                                                 |
|                     | order no. 493120                                 | Colours Towel holder |                                                 |
|                     | Towel rail, anodized aluminium, order no. 490951 | order no. 493120     | 004 - Chrome plated                             |
|                     | Space saving siphon, order no. 894250            |                      | 268 - White matt                                |
| Mounting acc. incl. | Installation set for furniture, order no. 493133 |                      | 450 - Black matt                                |
|                     |                                                  | order no. 490951     | 104 – Aluminium glossy                          |
|                     |                                                  |                      | 105 – Aluminium                                 |
|                     |                                                  |                      | 106 - Aluminium black                           |

## TECHNICAL DRAWINGS / S 1 : 20