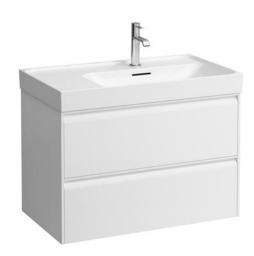

## Vanity unit 421592

| Order no.           | 421592 / 2 drawers                               | Mounting information | The walls installed on must meet the require-   |
|---------------------|--------------------------------------------------|----------------------|-------------------------------------------------|
| Dimensions (WxHxD)  | 784 x 515 x 448 mm                               |                      | ments of the furniture in terms of weight and   |
| Matching for        | washbasin Meda, order no. 817115                 |                      | the supplied fastening elements. If this cannot |
| Specification       | Body/Front – 19 mm MDF panels, lacquered or      |                      | be guaranteed another method of installation    |
|                     | PVC furniture foil (only 267 – Wild oak)         |                      | needs to be chosen.                             |
|                     | integrated aluminium handles lacquered in body   | Colours Body/Front   | 260 - White matt                                |
|                     | color or anthracite (only 267 - Wild oak)        |                      | 266 - Traffic grey                              |
|                     | 2 full extension drawers, anthracite             |                      | 267 - Wild oak                                  |
|                     | (soft-close mechanism), incl. organizer          |                      | 465 - Cappuccino                                |
| Weight              | 30,0 kg                                          |                      | 990 - Specialcolor lacquered selection          |
| Accessories incl.   | Drawer organizer, U-shaped, order no. 496113     |                      | 999 - Multicolor lacquered selection            |
| Accessories excl.   | Towel holder chrome plated or lacquered,         |                      |                                                 |
|                     | order no. 493120                                 | Colours Towel holder |                                                 |
|                     | Towel rail, anodized aluminium, order no. 490951 | order no. 493120     | 004 - Chrome plated                             |
|                     | Space saving siphon, order no. 894250            |                      | 268 - White matt                                |
| Mounting acc. incl. | Installation set for furniture, order no. 493133 |                      | 450 - Black matt                                |
|                     |                                                  | order no. 490951     | 104 – Aluminium glossy                          |
|                     |                                                  |                      | 105 – Aluminium                                 |
|                     |                                                  |                      | 106 - Aluminium black                           |