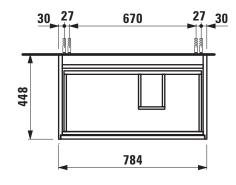

## Vanity unit 421592

| Order no.           | 421592 / 2 drawers                               | Mounting information | The walls installed on must meet the require-   |
|---------------------|--------------------------------------------------|----------------------|-------------------------------------------------|
| Dimensions (WxHxD)  | 784 x 515 x 448 mm                               |                      | ments of the furniture in terms of weight and   |
| Matching for        | washbasin Meda, order no. 817115                 |                      | the supplied fastening elements. If this cannot |
| Specification       | Body/Front – 19 mm MDF panels, lacquered or      |                      | be guaranteed another method of installation    |
|                     | PVC furniture foil (only 267 – Wild oak)         |                      | needs to be chosen.                             |
|                     | integrated aluminium handles lacquered in body   | Colours Body/Front   | 260 - White matt                                |
|                     | color or anthracite (only 267 - Wild oak)        |                      | 266 - Traffic grey                              |
|                     | 2 full extension drawers, anthracite             |                      | 267 - Wild oak                                  |
|                     | (soft-close mechanism), incl. organizer          |                      | 465 - Cappuccino                                |
| Weight              | 30,0 kg                                          |                      | 990 - Specialcolor lacquered selection          |
| Accessories incl.   | Drawer organizer, U-shaped, order no. 496113     |                      | 999 - Multicolor lacquered selection            |
| Accessories excl.   | Towel holder chrome plated or lacquered,         |                      |                                                 |
|                     | order no. 493120                                 | Colours Towel holder |                                                 |
|                     | Towel rail, anodized aluminium, order no. 490951 | order no. 493120     | 004 - Chrome plated                             |
|                     | Space saving siphon, order no. 894250            |                      | 268 - White matt                                |
| Mounting acc. incl. | Installation set for furniture, order no. 493133 |                      | 450 - Black matt                                |
|                     |                                                  | order no. 490951     | 104 – Aluminium glossy                          |
|                     |                                                  |                      | 105 – Aluminium                                 |
|                     |                                                  |                      | 106 - Aluminium black                           |

## TECHNICAL DRAWINGS / S 1 : 20