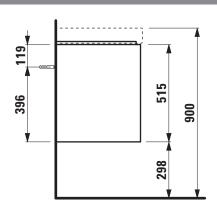

## Vanity unit 421592

| Order no.           | 421592 / 2 drawers                               | Mounting information | The walls installed on must meet the require-   |
|---------------------|--------------------------------------------------|----------------------|-------------------------------------------------|
| Dimensions (WxHxD)  | 784 x 515 x 448 mm                               |                      | ments of the furniture in terms of weight and   |
| Matching for        | washbasin Meda, order no. 817115                 |                      | the supplied fastening elements. If this cannot |
| Specification       | Body/Front – 19 mm MDF panels, lacquered or      |                      | be guaranteed another method of installation    |
|                     | PVC furniture foil (only 267 – Wild oak)         |                      | needs to be chosen.                             |
|                     | integrated aluminium handles lacquered in body   | Colours Body/Front   | 260 - White matt                                |
|                     | color or anthracite (only 267 - Wild oak)        |                      | 266 - Traffic grey                              |
|                     | 2 full extension drawers, anthracite             |                      | 267 - Wild oak                                  |
|                     | (soft-close mechanism), incl. organizer          |                      | 465 - Cappuccino                                |
| Weight              | 30,0 kg                                          |                      | 990 - Specialcolor lacquered selection          |
| Accessories incl.   | Drawer organizer, U-shaped, order no. 496113     |                      | 999 - Multicolor lacquered selection            |
| Accessories excl.   | Towel holder chrome plated or lacquered,         |                      |                                                 |
|                     | order no. 493120                                 | Colours Towel holder |                                                 |
|                     | Towel rail, anodized aluminium, order no. 490951 | order no. 493120     | 004 - Chrome plated                             |
|                     | Space saving siphon, order no. 894250            |                      | 268 - White matt                                |
| Mounting acc. incl. | Installation set for furniture, order no. 493133 |                      | 450 - Black matt                                |
|                     |                                                  | order no. 490951     | 104 – Aluminium glossy                          |
|                     |                                                  |                      | 105 – Aluminium                                 |
|                     |                                                  |                      | 106 - Aluminium black                           |

## TECHNICAL DRAWINGS / S 1 : 20