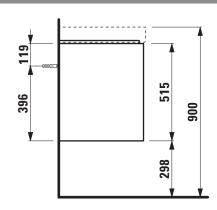

## Vanity unit 421602

| Order no.           | 421602 / 2 drawers                               | Mounting information  | The walls installed on must meet the require-   |
|---------------------|--------------------------------------------------|-----------------------|-------------------------------------------------|
| Dimensions (WxHxD)  | 784 x 515 x 448 mm                               | Woulding Illionnation | ments of the furniture in terms of weight and   |
| Matching for        | washbasin Meda, order no. 817116                 |                       | the supplied fastening elements. If this cannot |
| Specification       | Body/Front – 19 mm MDF panels, lacquered or      |                       | be guaranteed another method of installation    |
|                     | PVC furniture foil (only 267 – Wild oak)         |                       | needs to be chosen.                             |
|                     | integrated aluminium handles lacquered in body   | Colours Body/Front    | 260 - White matt                                |
|                     | color or anthracite (only 267 - Wild oak)        |                       | 266 - Traffic grey                              |
|                     | 2 full extension drawers, anthracite             |                       | 267 - Wild oak                                  |
|                     | (soft-close mechanism), incl. organizer          |                       | 465 - Cappuccino                                |
| Weight              | 30,0 kg                                          |                       | 990 - Specialcolor lacquered selection          |
| Accessories incl.   | Drawer organizer, U-shaped, order no. 496113     |                       | 999 - Multicolor lacquered selection            |
| Accessories excl.   | Towel holder chrome plated or lacquered,         |                       |                                                 |
|                     | order no. 493120                                 | Colours Towel holder  |                                                 |
|                     | Towel rail, anodized aluminium, order no. 490951 | order no. 493120      | 004 - Chrome plated                             |
|                     | Space saving siphon, order no. 894250            |                       | 268 - White matt                                |
| Mounting acc. incl. | Installation set for furniture, order no. 493133 |                       | 450 – Black matt                                |
|                     |                                                  | order no. 490951      | 104 – Aluminium glossy                          |
|                     |                                                  |                       | 105 – Aluminium                                 |
|                     |                                                  |                       | 106 – Aluminium black                           |

## TECHNICAL DRAWINGS / S 1 : 20