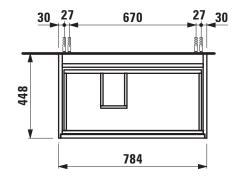

## Vanity unit 421602

| Order no.           | 421602 / 2 drawers                               | Mounting information  | The walls installed on must meet the require-   |
|---------------------|--------------------------------------------------|-----------------------|-------------------------------------------------|
| Dimensions (WxHxD)  | 784 x 515 x 448 mm                               | Woulding Illionnation | ments of the furniture in terms of weight and   |
| Matching for        | washbasin Meda, order no. 817116                 |                       | the supplied fastening elements. If this cannot |
| Specification       | Body/Front – 19 mm MDF panels, lacquered or      |                       | be guaranteed another method of installation    |
|                     | PVC furniture foil (only 267 – Wild oak)         |                       | needs to be chosen.                             |
|                     | integrated aluminium handles lacquered in body   | Colours Body/Front    | 260 - White matt                                |
|                     | color or anthracite (only 267 - Wild oak)        |                       | 266 - Traffic grey                              |
|                     | 2 full extension drawers, anthracite             |                       | 267 - Wild oak                                  |
|                     | (soft-close mechanism), incl. organizer          |                       | 465 - Cappuccino                                |
| Weight              | 30,0 kg                                          |                       | 990 - Specialcolor lacquered selection          |
| Accessories incl.   | Drawer organizer, U-shaped, order no. 496113     |                       | 999 - Multicolor lacquered selection            |
| Accessories excl.   | Towel holder chrome plated or lacquered,         |                       |                                                 |
|                     | order no. 493120                                 | Colours Towel holder  |                                                 |
|                     | Towel rail, anodized aluminium, order no. 490951 | order no. 493120      | 004 - Chrome plated                             |
|                     | Space saving siphon, order no. 894250            |                       | 268 - White matt                                |
| Mounting acc. incl. | Installation set for furniture, order no. 493133 |                       | 450 – Black matt                                |
|                     |                                                  | order no. 490951      | 104 – Aluminium glossy                          |
|                     |                                                  |                       | 105 – Aluminium                                 |
|                     |                                                  |                       | 106 – Aluminium black                           |

## TECHNICAL DRAWINGS / S 1 : 20