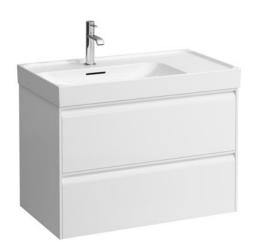

## Vanity unit 421602

| Order no.           | 421602 / 2 drawers                               | Mounting information  | The walls installed on must meet the require-   |
|---------------------|--------------------------------------------------|-----------------------|-------------------------------------------------|
| Dimensions (WxHxD)  | 784 x 515 x 448 mm                               | Woulding Illionnation | ments of the furniture in terms of weight and   |
| Matching for        | washbasin Meda, order no. 817116                 |                       | the supplied fastening elements. If this cannot |
| Specification       | Body/Front – 19 mm MDF panels, lacquered or      |                       | be guaranteed another method of installation    |
|                     | PVC furniture foil (only 267 – Wild oak)         |                       | needs to be chosen.                             |
|                     | integrated aluminium handles lacquered in body   | Colours Body/Front    | 260 - White matt                                |
|                     | color or anthracite (only 267 - Wild oak)        |                       | 266 - Traffic grey                              |
|                     | 2 full extension drawers, anthracite             |                       | 267 - Wild oak                                  |
|                     | (soft-close mechanism), incl. organizer          |                       | 465 - Cappuccino                                |
| Weight              | 30,0 kg                                          |                       | 990 - Specialcolor lacquered selection          |
| Accessories incl.   | Drawer organizer, U-shaped, order no. 496113     |                       | 999 - Multicolor lacquered selection            |
| Accessories excl.   | Towel holder chrome plated or lacquered,         |                       |                                                 |
|                     | order no. 493120                                 | Colours Towel holder  |                                                 |
|                     | Towel rail, anodized aluminium, order no. 490951 | order no. 493120      | 004 - Chrome plated                             |
|                     | Space saving siphon, order no. 894250            |                       | 268 - White matt                                |
| Mounting acc. incl. | Installation set for furniture, order no. 493133 |                       | 450 – Black matt                                |
|                     |                                                  | order no. 490951      | 104 – Aluminium glossy                          |
|                     |                                                  |                       | 105 – Aluminium                                 |
|                     |                                                  |                       | 106 – Aluminium black                           |