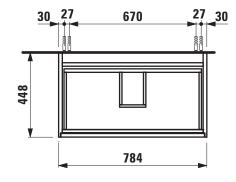

## Vanity unit 421612

| Order no.           | 421612 / 2 drawers                               | Mounting information | The walls installed on must meet the require-   |
|---------------------|--------------------------------------------------|----------------------|-------------------------------------------------|
| Dimensions (WxHxD)  | 784 x 515 x 448 mm                               |                      | ments of the furniture in terms of weight and   |
| Matching for        | washbasin Meda, order no. 810117                 |                      | the supplied fastening elements. If this cannot |
| Specification       | Body/Front – 19 mm MDF panels, lacquered or      |                      | be guaranteed another method of installation    |
|                     | PVC furniture foil (only 267 - Wild oak)         |                      | needs to be chosen.                             |
|                     | integrated aluminium handles lacquered in body   | Colours Body/Front   | 260 - White matt                                |
|                     | color or anthracite (only 267 - Wild oak)        |                      | 266 - Traffic grey                              |
|                     | 2 full extension drawers, anthracite             |                      | 267 - Wild oak                                  |
|                     | (soft-close mechanism), incl. organizer          |                      | 465 - Cappuccino                                |
| Weight              | 30,0 kg                                          |                      | 990 - Specialcolor lacquered selection          |
| Accessories incl.   | Drawer organizer, U-shaped, order no. 496113     |                      | 999 - Multicolor lacquered selection            |
| Accessories excl.   | Towel holder chrome plated or lacquered,         |                      |                                                 |
|                     | order no. 493120                                 | Colours Towel holder |                                                 |
|                     | Towel rail, anodized aluminium, order no. 490951 | order no. 493120     | 004 - Chrome plated                             |
|                     | Space saving siphon, order no. 894250            |                      | 268 - White matt                                |
| Mounting acc. incl. | Installation set for furniture, order no. 493133 |                      | 450 - Black matt                                |
|                     |                                                  | order no. 490951     | 104 – Aluminium glossy                          |
|                     |                                                  |                      | 105 – Aluminium                                 |
|                     |                                                  |                      | 106 - Aluminium black                           |

## TECHNICAL DRAWINGS / S 1 : 20