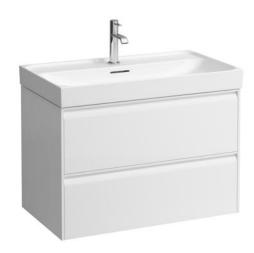

## Vanity unit 421612

| Order no.           | 421612 / 2 drawers                               | Mounting information | The walls installed on must meet the require-   |
|---------------------|--------------------------------------------------|----------------------|-------------------------------------------------|
| Dimensions (WxHxD)  | 784 x 515 x 448 mm                               |                      | ments of the furniture in terms of weight and   |
| Matching for        | washbasin Meda, order no. 810117                 |                      | the supplied fastening elements. If this cannot |
| Specification       | Body/Front – 19 mm MDF panels, lacquered or      |                      | be guaranteed another method of installation    |
|                     | PVC furniture foil (only 267 - Wild oak)         |                      | needs to be chosen.                             |
|                     | integrated aluminium handles lacquered in body   | Colours Body/Front   | 260 - White matt                                |
|                     | color or anthracite (only 267 - Wild oak)        |                      | 266 - Traffic grey                              |
|                     | 2 full extension drawers, anthracite             |                      | 267 - Wild oak                                  |
|                     | (soft-close mechanism), incl. organizer          |                      | 465 - Cappuccino                                |
| Weight              | 30,0 kg                                          |                      | 990 - Specialcolor lacquered selection          |
| Accessories incl.   | Drawer organizer, U-shaped, order no. 496113     |                      | 999 - Multicolor lacquered selection            |
| Accessories excl.   | Towel holder chrome plated or lacquered,         |                      |                                                 |
|                     | order no. 493120                                 | Colours Towel holder |                                                 |
|                     | Towel rail, anodized aluminium, order no. 490951 | order no. 493120     | 004 - Chrome plated                             |
|                     | Space saving siphon, order no. 894250            |                      | 268 - White matt                                |
| Mounting acc. incl. | Installation set for furniture, order no. 493133 |                      | 450 - Black matt                                |
|                     |                                                  | order no. 490951     | 104 – Aluminium glossy                          |
|                     |                                                  |                      | 105 – Aluminium                                 |
|                     |                                                  |                      | 106 - Aluminium black                           |