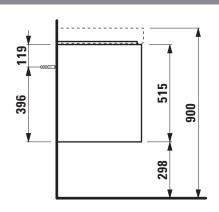

## Vanity unit 421612

| Order no.           | 421612 / 2 drawers                               | Mounting information | The walls installed on must meet the require-   |
|---------------------|--------------------------------------------------|----------------------|-------------------------------------------------|
| Dimensions (WxHxD)  | 784 x 515 x 448 mm                               |                      | ments of the furniture in terms of weight and   |
| Matching for        | washbasin Meda, order no. 810117                 |                      | the supplied fastening elements. If this cannot |
| Specification       | Body/Front – 19 mm MDF panels, lacquered or      |                      | be guaranteed another method of installation    |
|                     | PVC furniture foil (only 267 - Wild oak)         |                      | needs to be chosen.                             |
|                     | integrated aluminium handles lacquered in body   | Colours Body/Front   | 260 - White matt                                |
|                     | color or anthracite (only 267 - Wild oak)        |                      | 266 - Traffic grey                              |
|                     | 2 full extension drawers, anthracite             |                      | 267 - Wild oak                                  |
|                     | (soft-close mechanism), incl. organizer          |                      | 465 - Cappuccino                                |
| Weight              | 30,0 kg                                          |                      | 990 - Specialcolor lacquered selection          |
| Accessories incl.   | Drawer organizer, U-shaped, order no. 496113     |                      | 999 - Multicolor lacquered selection            |
| Accessories excl.   | Towel holder chrome plated or lacquered,         |                      |                                                 |
|                     | order no. 493120                                 | Colours Towel holder |                                                 |
|                     | Towel rail, anodized aluminium, order no. 490951 | order no. 493120     | 004 - Chrome plated                             |
|                     | Space saving siphon, order no. 894250            |                      | 268 - White matt                                |
| Mounting acc. incl. | Installation set for furniture, order no. 493133 |                      | 450 - Black matt                                |
|                     |                                                  | order no. 490951     | 104 – Aluminium glossy                          |
|                     |                                                  |                      | 105 – Aluminium                                 |
|                     |                                                  |                      | 106 - Aluminium black                           |

## TECHNICAL DRAWINGS / S 1 : 20