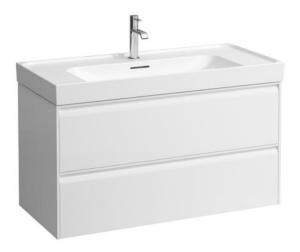

## Vanity unit 421622

| Order no.           | 421622 / 2 drawers                               | Mounting information | The walls installed on must meet the require-   |
|---------------------|--------------------------------------------------|----------------------|-------------------------------------------------|
| Dimensions (WxHxD)  | 984 x 515 x 448 mm                               | -                    | ments of the furniture in terms of weight and   |
| Matching for        | washbasin Meda, order no. 810119                 |                      | the supplied fastening elements. If this cannot |
| Specification       | Body/Front - 19 mm MDF panels, lacquered or      |                      | be guaranteed another method of installation    |
|                     | PVC furniture foil (only 267 - Wild oak)         |                      | needs to be chosen.                             |
|                     | integrated aluminium handles lacquered in body   | Colours Body/Front   | 260 – White matt                                |
|                     | color or anthracite (only 267 - Wild oak)        |                      | 266 - Traffic grey                              |
|                     | 2 full extension drawers, anthracite             |                      | 267 - Wild oak                                  |
|                     | (soft-close mechanism), incl. organizer          |                      | 465 - Cappuccino                                |
| Weight              | 34,5 kg                                          |                      | 990 - Specialcolor lacquered selection          |
| Accessories incl.   | Drawer organizer, U-shaped, order no. 496113     |                      | 999 - Multicolor lacquered selection            |
| Accessories excl.   | Towel holder chrome plated or lacquered,         |                      |                                                 |
|                     | order no. 493120                                 | Colours Towel holder |                                                 |
|                     | Towel rail, anodized aluminium, order no. 490951 | order no. 493120     | 004 - Chrome plated                             |
|                     | Space saving siphon, order no. 894250            |                      | 268 - White matt                                |
| Mounting acc. incl. | Installation set for furniture, order no. 493133 |                      | 450 - Black matt                                |
|                     |                                                  | order no. 490951     | 104 – Aluminium glossy                          |
|                     |                                                  |                      | 105 – Aluminium                                 |
|                     |                                                  |                      | 106 - Aluminium black                           |