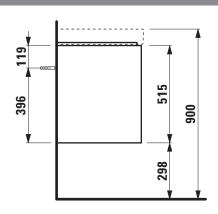

## Vanity unit 421622

| Order no.           | 421622 / 2 drawers                               | Mounting information | The walls installed on must meet the require-   |
|---------------------|--------------------------------------------------|----------------------|-------------------------------------------------|
| Dimensions (WxHxD)  | 984 x 515 x 448 mm                               | -                    | ments of the furniture in terms of weight and   |
| Matching for        | washbasin Meda, order no. 810119                 |                      | the supplied fastening elements. If this cannot |
| Specification       | Body/Front - 19 mm MDF panels, lacquered or      |                      | be guaranteed another method of installation    |
|                     | PVC furniture foil (only 267 - Wild oak)         |                      | needs to be chosen.                             |
|                     | integrated aluminium handles lacquered in body   | Colours Body/Front   | 260 – White matt                                |
|                     | color or anthracite (only 267 - Wild oak)        |                      | 266 - Traffic grey                              |
|                     | 2 full extension drawers, anthracite             |                      | 267 - Wild oak                                  |
|                     | (soft-close mechanism), incl. organizer          |                      | 465 - Cappuccino                                |
| Weight              | 34,5 kg                                          |                      | 990 - Specialcolor lacquered selection          |
| Accessories incl.   | Drawer organizer, U-shaped, order no. 496113     |                      | 999 - Multicolor lacquered selection            |
| Accessories excl.   | Towel holder chrome plated or lacquered,         |                      |                                                 |
|                     | order no. 493120                                 | Colours Towel holder |                                                 |
|                     | Towel rail, anodized aluminium, order no. 490951 | order no. 493120     | 004 - Chrome plated                             |
|                     | Space saving siphon, order no. 894250            |                      | 268 - White matt                                |
| Mounting acc. incl. | Installation set for furniture, order no. 493133 |                      | 450 - Black matt                                |
|                     |                                                  | order no. 490951     | 104 – Aluminium glossy                          |
|                     |                                                  |                      | 105 – Aluminium                                 |
|                     |                                                  |                      | 106 - Aluminium black                           |

## TECHNICAL DRAWINGS / S 1 : 20