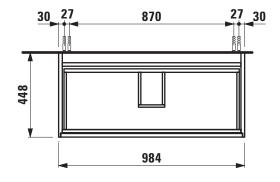

## Vanity unit 421622

| Order no.           | 421622 / 2 drawers                               | Mounting information | The walls installed on must meet the require-   |
|---------------------|--------------------------------------------------|----------------------|-------------------------------------------------|
| Dimensions (WxHxD)  | 984 x 515 x 448 mm                               | -                    | ments of the furniture in terms of weight and   |
| Matching for        | washbasin Meda, order no. 810119                 |                      | the supplied fastening elements. If this cannot |
| Specification       | Body/Front - 19 mm MDF panels, lacquered or      |                      | be guaranteed another method of installation    |
|                     | PVC furniture foil (only 267 - Wild oak)         |                      | needs to be chosen.                             |
|                     | integrated aluminium handles lacquered in body   | Colours Body/Front   | 260 – White matt                                |
|                     | color or anthracite (only 267 - Wild oak)        |                      | 266 - Traffic grey                              |
|                     | 2 full extension drawers, anthracite             |                      | 267 - Wild oak                                  |
|                     | (soft-close mechanism), incl. organizer          |                      | 465 - Cappuccino                                |
| Weight              | 34,5 kg                                          |                      | 990 - Specialcolor lacquered selection          |
| Accessories incl.   | Drawer organizer, U-shaped, order no. 496113     |                      | 999 - Multicolor lacquered selection            |
| Accessories excl.   | Towel holder chrome plated or lacquered,         |                      |                                                 |
|                     | order no. 493120                                 | Colours Towel holder |                                                 |
|                     | Towel rail, anodized aluminium, order no. 490951 | order no. 493120     | 004 - Chrome plated                             |
|                     | Space saving siphon, order no. 894250            |                      | 268 - White matt                                |
| Mounting acc. incl. | Installation set for furniture, order no. 493133 |                      | 450 - Black matt                                |
|                     |                                                  | order no. 490951     | 104 – Aluminium glossy                          |
|                     |                                                  |                      | 105 – Aluminium                                 |
|                     |                                                  |                      | 106 - Aluminium black                           |

## TECHNICAL DRAWINGS / S 1 : 20