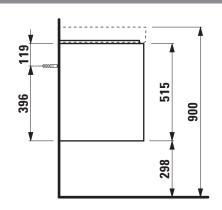

## Vanity unit 421632

| Order no.           | 421632 / 2 drawers                               | Mounting information | The walls installed on must meet the require-   |
|---------------------|--------------------------------------------------|----------------------|-------------------------------------------------|
| Dimensions (WxHxD)  | 1182 x 515 x 448 mm                              |                      | ments of the furniture in terms of weight and   |
| Matching for        | washbasin Meda, order no. 814111                 |                      | the supplied fastening elements. If this cannot |
| Specification       | Body/Front – 19 mm MDF panels, lacquered or      |                      | be guaranteed another method of installation    |
|                     | PVC furniture foil (only 267 - Wild oak)         |                      | needs to be chosen.                             |
|                     | integrated aluminium handles lacquered in body   | Colours Body/Front   | 260 - White matt                                |
|                     | color or anthracite (only 267 - Wild oak)        |                      | 266 - Traffic grey                              |
|                     | 2 full extension drawers, anthracite             |                      | 267 - Wild oak                                  |
|                     | (soft-close mechanism), incl. organizer          |                      | 465 - Cappuccino                                |
| Weight              | 39,0 kg                                          |                      | 990 - Specialcolor lacquered selection          |
| Accessories incl.   | Drawer organizer, U-shaped, order no. 496113     |                      | 999 - Multicolor lacquered selection            |
| Accessories excl.   | Towel holder chrome plated or lacquered,         |                      |                                                 |
|                     | order no. 493120                                 | Colours Towel holder |                                                 |
|                     | Towel rail, anodized aluminium, order no. 490951 | order no. 493120     | 004 - Chrome plated                             |
|                     | Space saving siphon, order no. 894250            |                      | 268 - White matt                                |
| Mounting acc. incl. | Installation set for furniture, order no. 493133 |                      | 450 - Black matt                                |
|                     |                                                  | order no. 490951     | 104 – Aluminium glossy                          |
|                     |                                                  |                      | 105 – Aluminium                                 |
|                     |                                                  |                      | 106 - Aluminium black                           |

## TECHNICAL DRAWINGS / S 1 : 20