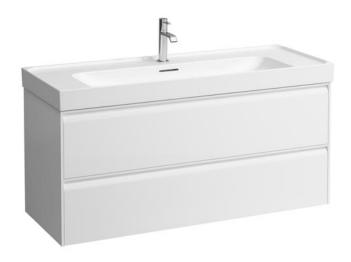

## Vanity unit 421632

| Order no.           | 421632 / 2 drawers                               | Mounting information | The walls installed on must meet the require-   |
|---------------------|--------------------------------------------------|----------------------|-------------------------------------------------|
| Dimensions (WxHxD)  | 1182 x 515 x 448 mm                              |                      | ments of the furniture in terms of weight and   |
| Matching for        | washbasin Meda, order no. 814111                 |                      | the supplied fastening elements. If this cannot |
| Specification       | Body/Front – 19 mm MDF panels, lacquered or      |                      | be guaranteed another method of installation    |
|                     | PVC furniture foil (only 267 - Wild oak)         |                      | needs to be chosen.                             |
|                     | integrated aluminium handles lacquered in body   | Colours Body/Front   | 260 - White matt                                |
|                     | color or anthracite (only 267 - Wild oak)        |                      | 266 - Traffic grey                              |
|                     | 2 full extension drawers, anthracite             |                      | 267 - Wild oak                                  |
|                     | (soft-close mechanism), incl. organizer          |                      | 465 - Cappuccino                                |
| Weight              | 39,0 kg                                          |                      | 990 - Specialcolor lacquered selection          |
| Accessories incl.   | Drawer organizer, U-shaped, order no. 496113     |                      | 999 - Multicolor lacquered selection            |
| Accessories excl.   | Towel holder chrome plated or lacquered,         |                      |                                                 |
|                     | order no. 493120                                 | Colours Towel holder |                                                 |
|                     | Towel rail, anodized aluminium, order no. 490951 | order no. 493120     | 004 - Chrome plated                             |
|                     | Space saving siphon, order no. 894250            |                      | 268 - White matt                                |
| Mounting acc. incl. | Installation set for furniture, order no. 493133 |                      | 450 - Black matt                                |
|                     |                                                  | order no. 490951     | 104 – Aluminium glossy                          |
|                     |                                                  |                      | 105 – Aluminium                                 |
|                     |                                                  |                      | 106 - Aluminium black                           |