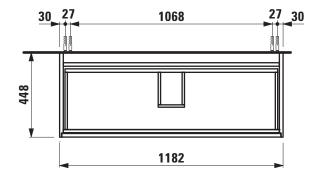

## Vanity unit 421632

| Order no.           | 421632 / 2 drawers                               | Mounting information | The walls installed on must meet the require-   |
|---------------------|--------------------------------------------------|----------------------|-------------------------------------------------|
| Dimensions (WxHxD)  | 1182 x 515 x 448 mm                              |                      | ments of the furniture in terms of weight and   |
| Matching for        | washbasin Meda, order no. 814111                 |                      | the supplied fastening elements. If this cannot |
| Specification       | Body/Front – 19 mm MDF panels, lacquered or      |                      | be guaranteed another method of installation    |
|                     | PVC furniture foil (only 267 - Wild oak)         |                      | needs to be chosen.                             |
|                     | integrated aluminium handles lacquered in body   | Colours Body/Front   | 260 - White matt                                |
|                     | color or anthracite (only 267 - Wild oak)        |                      | 266 - Traffic grey                              |
|                     | 2 full extension drawers, anthracite             |                      | 267 - Wild oak                                  |
|                     | (soft-close mechanism), incl. organizer          |                      | 465 - Cappuccino                                |
| Weight              | 39,0 kg                                          |                      | 990 - Specialcolor lacquered selection          |
| Accessories incl.   | Drawer organizer, U-shaped, order no. 496113     |                      | 999 - Multicolor lacquered selection            |
| Accessories excl.   | Towel holder chrome plated or lacquered,         |                      |                                                 |
|                     | order no. 493120                                 | Colours Towel holder |                                                 |
|                     | Towel rail, anodized aluminium, order no. 490951 | order no. 493120     | 004 - Chrome plated                             |
|                     | Space saving siphon, order no. 894250            |                      | 268 - White matt                                |
| Mounting acc. incl. | Installation set for furniture, order no. 493133 |                      | 450 - Black matt                                |
|                     |                                                  | order no. 490951     | 104 – Aluminium glossy                          |
|                     |                                                  |                      | 105 – Aluminium                                 |
|                     |                                                  |                      | 106 - Aluminium black                           |

## TECHNICAL DRAWINGS / S 1 : 20